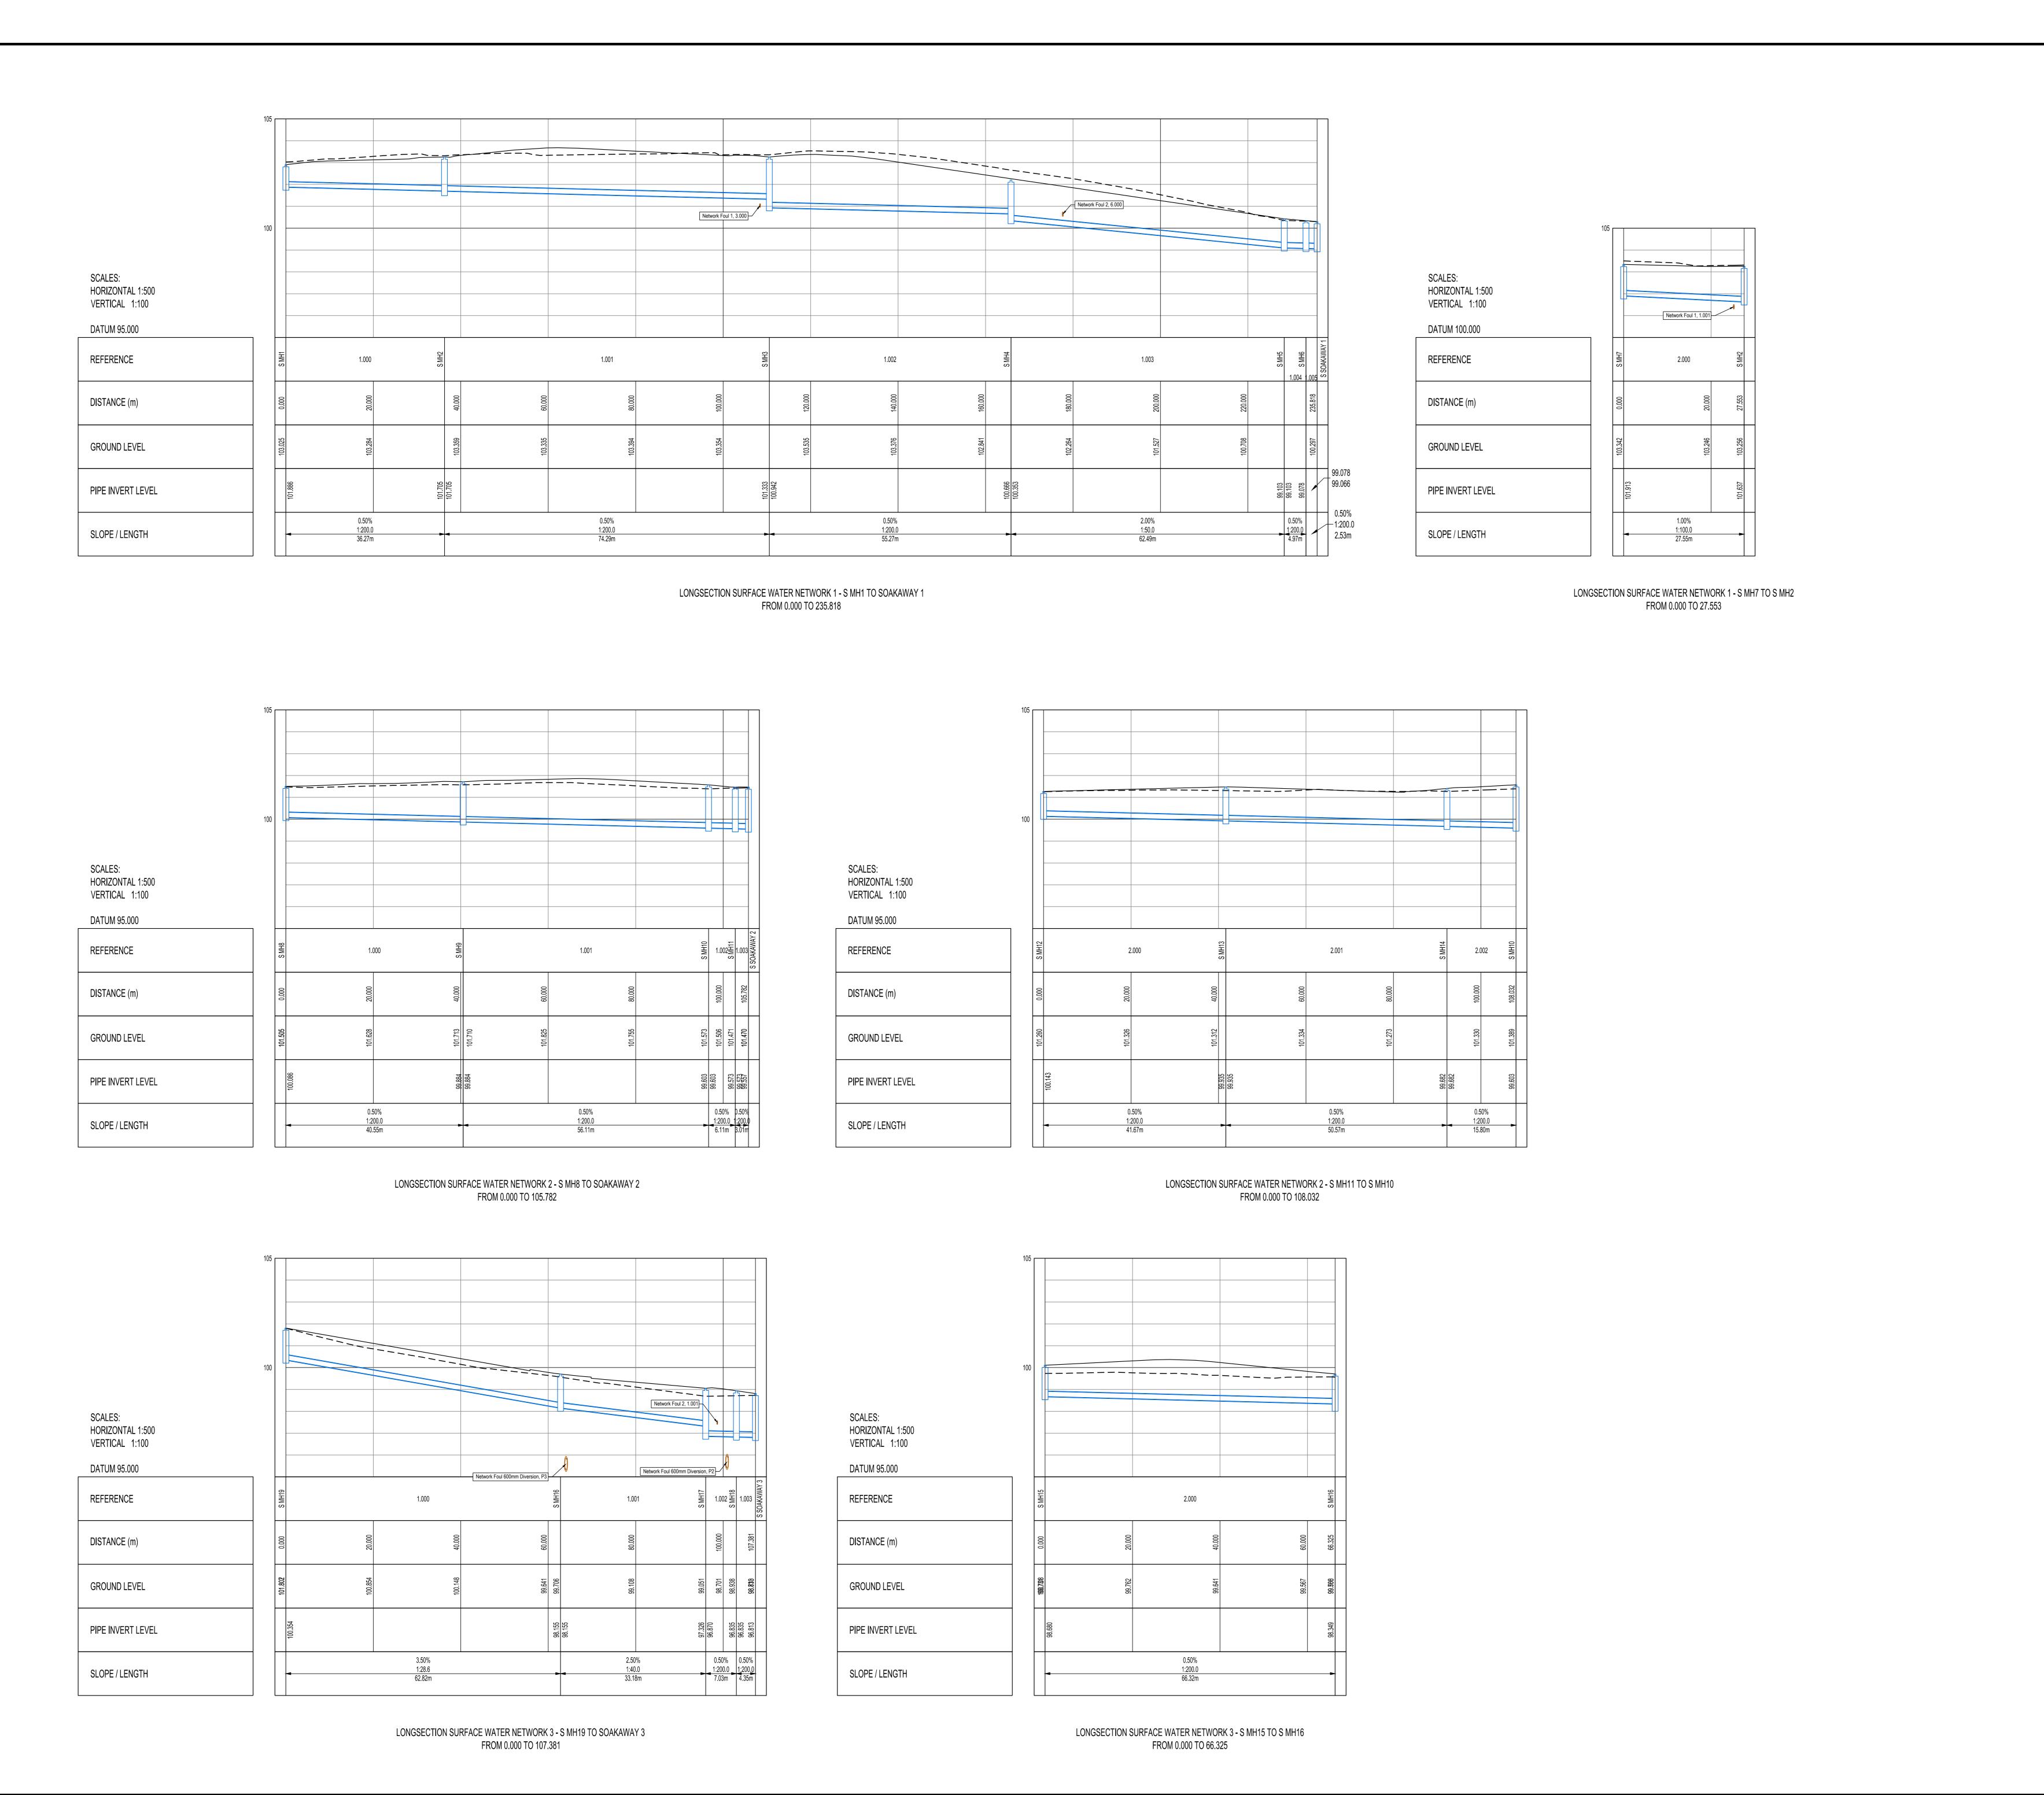

. REFER TO DRAWING R1831 - 1001 FOR PHASE 1 FOUL NETWORK 1 AND 2 LAYOUT. . ALL EXISTING MANHOLE COVERS & ROOFS TO BE ADJUSTED TO SUIT NEW GROUND LEVELS.

6. RECESSED MANHOLES TO BE USED IN ALL AREAS WITH PAVERS.

. ALL SURFACE WATER & FOUL SEWERS WITHIN 1200mm OF FINISHED GROUND LEVEL TO BE ENCASED IN MINIMUM 150mm 20N10 CONCRETE ALL WORKS TO BE IN COMPLIANCE WITH IRISH WATER CODE OF
PRACTICE FOR WASTEWATER INFRASTRUCTURE AND WASTEWATER
INFRASTRUCTURE STANDARD DETAILS.

RESIDENTIAL AND NEIGHBOURHOOD CENTRE DEVELOPMENT (PHASE 1) AT FORMER MAGEE

PHASE 1
SURFACE WATER LONGITUDINAL SECTIONS
(SHEET 1 OF 3)

PLANNING APPLICATION

DRAWN: SL DES. BY: BM CHK. BY: BM APP. BY: CR DATE: 17/04/'19 R1831 A0 SCALE: 1:500